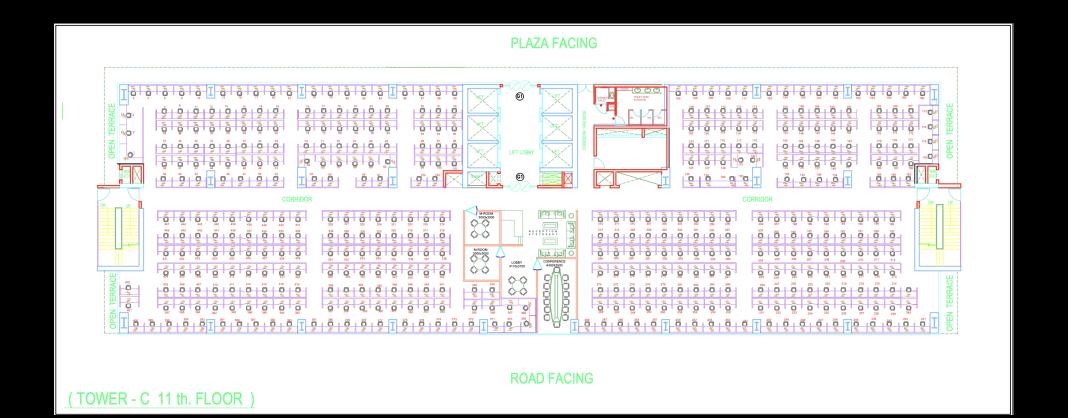

ARCHITECTURAL & COMMERCIAL HERITAGE



# THE LARGEST ROOFTOP SWIMMING POOL IN THE WORLD













## INTRODUCING

**ALPHA - ONE** 



oneculture





ONECULTURE IS A MELTING POT FOR PROFESSIONALS AND ORGANIZATIONS FROM DIVERSE BACKGROUNDS. THEY BRING THEIR EXPERIENCE, INSIGHTS AND VALUES TO THE TABLE AND THIS IS WHAT MAKES OUR CULTURE SO RICH.

WE ARE NOT JUST A WORKSPACE. WE ARE A COMMUNITY, AND OUR PEOPLE MAKES US WHO WE ARE. PASSIONATE, INNOVATIVE AND DYNAMIC, THEIR ENERGY INSPIRES EVERYONE AROUND EVERYDAY.



### START EARNING FROM DAY 1



PRE POSSESSION RETURNS PAYMENT PLAN PER ANNUM **DOWN** 12% **PAYMENT** (90-10)**POSSESSION** 9% LINKED (50-50)

# RENT ESCALATION 15% IN EVERY 5 YEARS AND LEASE RENT RS. 61 PER SQFT PER MONTH

### **RENTAL TENURE 15 YEARS**



## **FLOOR PLAN**



**ROAD FACING** 



**ACTUAL SITE IMAGE TILL JANUARY 2020** 

## **LOCATION DESCRIPTION**





20 Minutes drive from Ashram Chowk



Close proximity to the Delhi Mumbai Industrial Corridor (DMIC), Yamuna Expressway & FNG Expressway



Located just off the Noida Expressway in Sector 90



2 Minutes from Metro Station



45 Minutes from upcoming International Airport

## THANK YOU