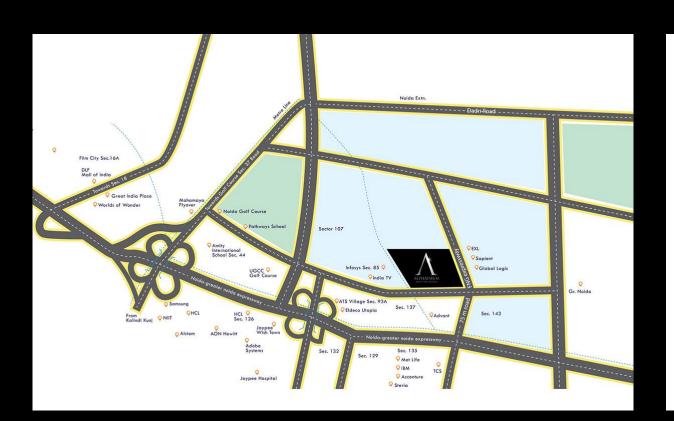

## **LOCATION DESCRIPTION**

20 Minutes drive from Ashram Chowk

Close proximity to the Delhi Mumbai Industrial Corridor (DMIC), Yamuna Expressway & FNG Expressway

Located just off the Noida Expressway in Sector 90

2 Minutes from Metro Station

45 Minutes from upcoming International Airport