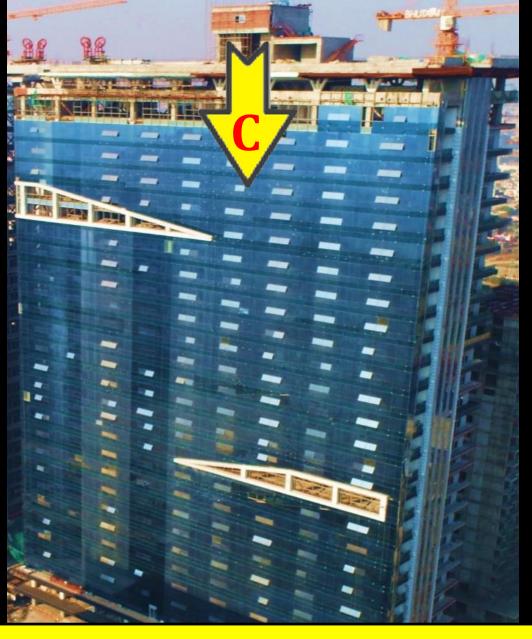

ERCIAL HERITAGE



# THE LARGEST ROOFTOP SWIMMING POOL IN THE WORLD













## INTRODUCING

**ALPHA - ONE** 



oneculture





ONECULTURE IS A MELTING POT FOR PROFESSIONALS AND ORGANIZATIONS FROM DIVERSE BACKGROUNDS. THEY BRING THEIR EXPERIENCE, INSIGHTS AND VALUES TO THE TABLE AND THIS IS WHAT MAKES OUR CULTURE SO RICH.

WE ARE NOT JUST A WORKSPACE. WE ARE A COMMUNITY, AND OUR PEOPLE MAKES US WHO WE ARE. PASSIONATE, INNOVATIVE AND DYNAMIC, THEIR ENERGY INSPIRES EVERYONE AROUND EVERYDAY.



### START EARNING FROM DAY 1



PRE POSSESSION RETURNS PAYMENT PLAN PER ANNUM **DOWN** 12% **PAYMENT** (90-10)**POSSESSION** 9% LINKED (50-50)

# RENT ESCALATION 15% IN EVERY 5 YEARS AND LEASE RENT RS. 61 PER SQFT PER MONTH

### **RENTAL TENURE 15 YEARS**



## **FLOOR PLAN**



**ROAD FACING** 



**ACTUAL SITE IMAGE TILL JANUARY 2020** 

## **LOCATION DESCRIPTION**





20 Minutes drive from Ashram Chowk



Close proximity to the Delhi Mumbai Industrial Corridor (DMIC), Yamuna Expressway & FNG Expressway



Located just off the Noida Expressway in Sector 90



2 Minutes from Metro Station



45 Minutes from upcoming International Airport

## THANK YOU