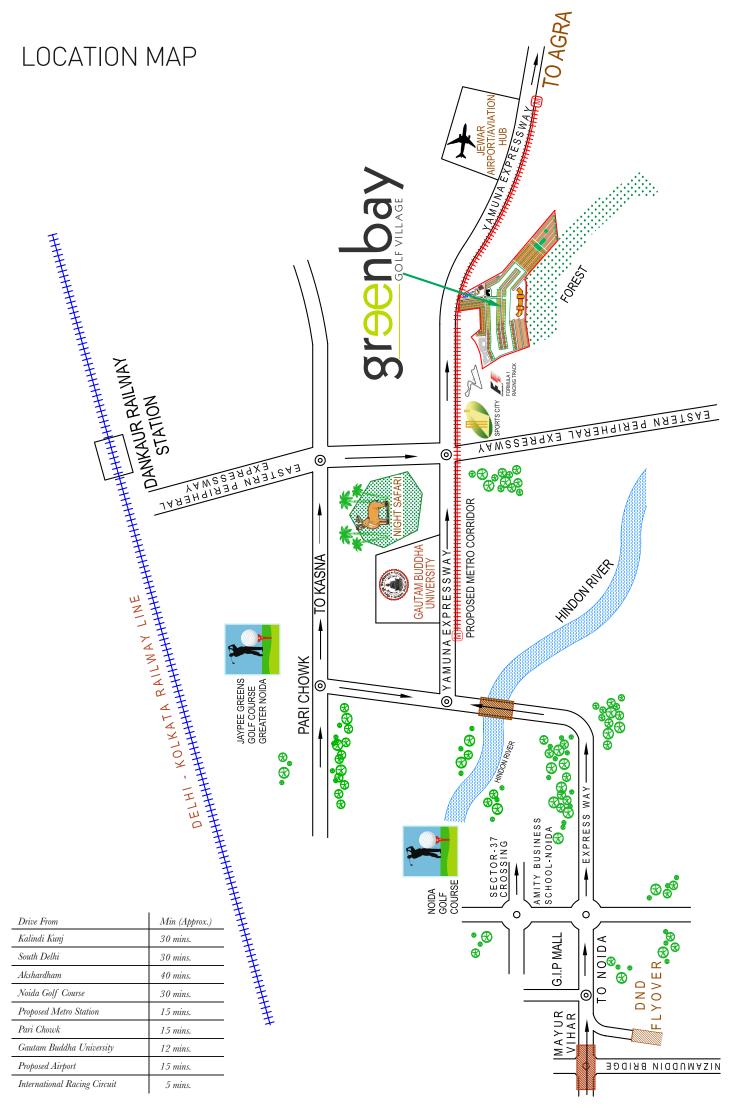

ained Yamuna Expressway. It has been intelligently planned to allow the non-golfers to learn the game easily and the avid golfers to brush up their skills with international level facilities.

The golf course is beautifully integrated with residences melded with the luxuriant greens, offering an extreme sense of pride to its residents. Township offers a 12-hole golf course, premium residential plots, a full-facility clubhouse as well as futuristic developments developed around Group Housing, Resort Hotels, Institutional Areas and Commercial Towers. Residential plots are available in various sizes to offer clients the opportunity to construct the home of their dreams and choice, while we provide all the conveniences of a luxury township complete with plug-and-play infrastructural support.



## A LIFESTYLE CONCEPT - GREENBAY GOLF VILLAGE

- plots will come with full infrastructural support and plug-and-play service outlets. Landscaped roads, street lighting, security systems, etc. would be provided at the possession stage to aid development of the plots by the owners.

- Medical Center.