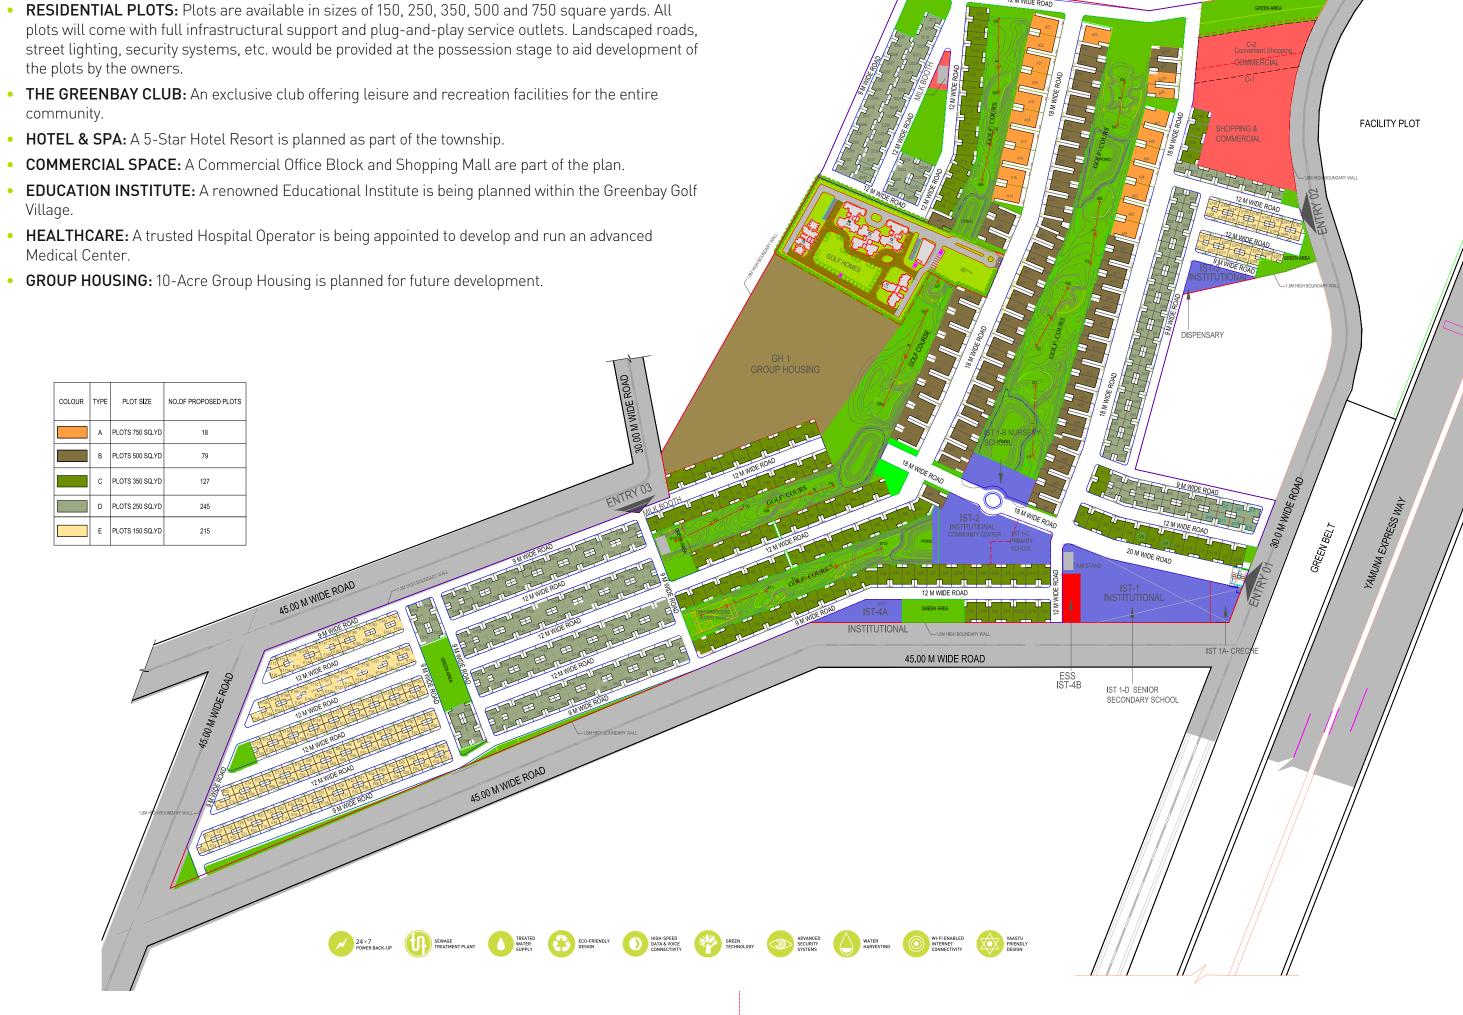

The golf course is beautifully integrated with residences melded with the luxuriant greens, offering an extreme sense of pride to its residents. Township offers a 12-hole golf course, premium residential plots, a full-facility clubhouse as well as futuristic developments developed around Group Housing, Resort Hotels, Institutional Areas and Commercial Towers. Residential plots are available in various sizes to offer clients the opportunity to construct the home of their dreams and choice, while we provide all the conveniences of a luxury township complete with plug-and-play infrastructural support.

## A LIFESTYLE CONCEPT - GREENBAY GOLF VILLAGE

- plots will come with full infrastructural support and plug-and-play service outlets. Landscaped roads, street lighting, security systems, etc. would be provided at the possession stage to aid development of the plots by the owners.

- Medical Center.